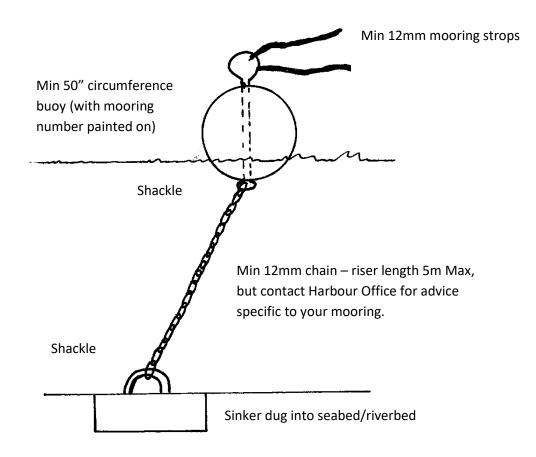

## Installation/Maintenance of mooring tackle (breakdown of cost) 2025



| Swinging Mooring                        |         |
|-----------------------------------------|---------|
| Standard Inspection/Installation charge | £115.00 |
| 50 inch rodded buoy                     | £141.32 |
| Riser chain and shackles                | £90.96  |
| Sinker of standard size *               | 89.78   |
|                                         |         |
| Complete Swinging Mooring = TOTAL       | £437.06 |
| If no sinker required =                 | £347.28 |

| Mooring licence fees for<br>standard LOA 6.71m/22ft |         |
|-----------------------------------------------------|---------|
| Zone 1                                              | £545.06 |
| Zone 2                                              | £478.91 |
| Zone 3