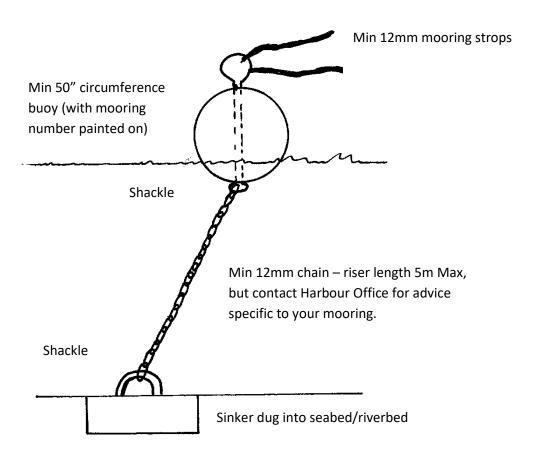

## Installation/Maintenance of mooring tackle (breakdown of cost) 2024

| Swinging Mooring                        |         |
|-----------------------------------------|---------|
| Standard Inspection/Installation charge | £110.00 |
| 50 inch rodded buoy                     | £141.32 |
| Riser chain and shackles                | £90.96  |
| Sinker of standard size *               | 89.78   |
|                                         |         |
| Complete Swinging Mooring = TOTAL       | £432.06 |
| If no sinker required =                 | £342.28 |

| Fore & Aft Mooring                      |         |
|-----------------------------------------|---------|
| Standard Inspection/Installation charge | £110.00 |
| 2 x 50 inch rodded buoys                | £282.64 |
| 2 x Riser chains and shackles           | £181.92 |
| 2 x Sinkers of standard size *          | 179.56  |
|                                         |         |
| Complete Fore & Aft Mooring = TOTAL     | £754.12 |
| If no sinkers required =                | £574.56 |

| Strops supplied and installed | £182.00 |
|-------------------------------|---------|
|-------------------------------|---------|

<sup>\*</sup>If deemed necessary larger sinkers will be installed at £146.75